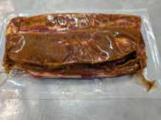

#### RIBS

Bourbon BBQ Flavour (slow-cooked with spices and with an additional 150g Bourbon BBQ sachet)

PRESENTATION Cooked sous-vide WEIGHTS Weight to be determined (within a range) **EXPIRY** 18 months frozen 60 days chilled PREPARATION TIME 40 Minutes