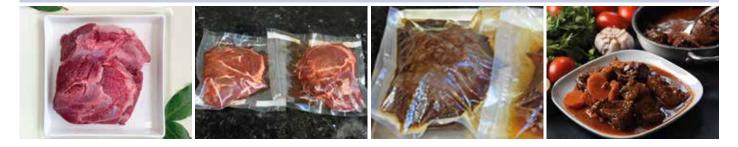

#### **BRAISED CHEEKS**

Cooked naturally, with spices or in a red wine sauce

PRESENTATION Cooked sous-vide WEIGHTS Fixed weight to be determined **EXPIRY** 60 days chilled 18 months frozen

PREPARATION TIME 20 Minutes