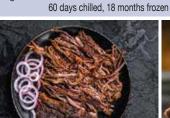

# PULLED (whole piece / shredded)

\*for a volume of 30,000 units, Pancakes / BAO BUNS can be included

AVAILABLE SAUCES: BBQ Classic, BBQ Beer, BBQ Bourbon, Honey & Mustard, Salt & Pepper, Hoisin, Char Siu, Hot & Spicy, Korean, Mexican Mix. Also available cooked only with spices and accompanied by a 90g sachet of sauce.

PRESENTATION Cooked IQF in bags (no sauce) Cooked sous-vide

WEIGHTS

EXPIRY

12 months frozen IQF

PREPARATION TIME

15 Minutes

PRESENTATION Cooked sous-vide WEIGHTS Variable weight to be determined **EXPIRY** 60 days chilled 18 months frozen