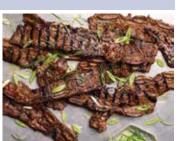

### **CHURRASCO**

In Kalbi sauce (Korean), or other flavours to be determined

 PRESENTATION
 WEIGHTS

 Cooked sous-vide
 Fixed weight to be determined

**EXPIRY** 18 months frozen 60 days chilled PREPARATION TIME 30 Minutes