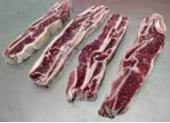

#### RIBS

Bourbon BBQ Flavour (slow-cooked with spices and with an additional 150g Bourbon BBQ sachet)

PRESENTATION Cooked sous-vide WEIGHTS Weight to be determined (within a range) **EXPIRY** 18 months frozen 60 days chilled PREPARATION TIME 40 Minutes